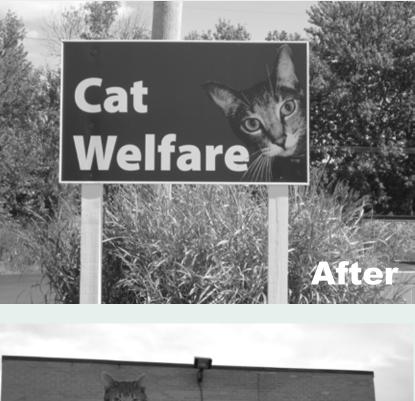

### New Projects Spruce up the Shelter and Signage

Cat Welfare has recently finished painting the outside of the shelter, along with updating indoor and outdoor signage. Be sure to stop by and see the improvements in person!

Julie Karovics for designing the new shelter signage.

РЕВМПТ ИО. 407 РАПР РАПР РАПР РОКОНІО РОКОНІ РОКОНІ РОКОНІ РОКОНІ РОКОНІО РОКОНІО РОКОНІО РОКОНІО РОКОНІО РОКОНІ РОКОНІ РОКОНІ РОКОНІ РОКОНІ РОКОНІО РОКОНІ РОКОНІ РОКОНІ РОКОНІ РОКОНІ РОКОНІО РОКОНІ РОКОНІО РОКОНІ Р