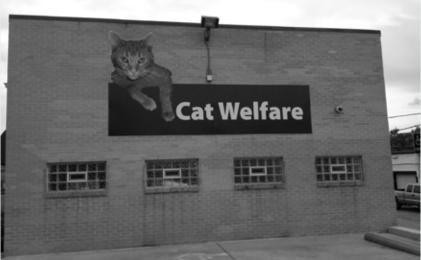

### New Projects Spruce up the Shelter and Signage

Cat Welfare has recently finished painting the outside of the shelter, along with updating indoor and outdoor signage. Be sure to stop by and see the improvements in person!

Julie Karovics for designing the new shelter signage.

РЕВМПТ ИО. 407 РАПР РАПР РАПР РОКОНІО РОКОНІ РОКОНІ РОКОНІ РОКОНІ РОКОНІО РОКОНІО РОКОНІО РОКОНІО РОКОНІО РОКОНІ РОКОНІ РОКОНІ РОКОНІ РОКОНІ РОКОНІО РОКОНІ РОКОНІ РОКОНІ РОКОНІ РОКОНІ РОКОНІО РОКОНІ РОКОНІО РОКОНІ Р