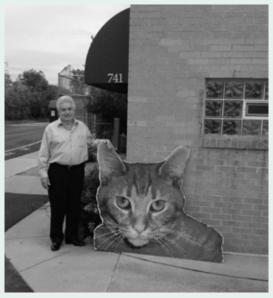

### New Projects Spruce up the Shelter and Signage

Cat Welfare has recently finished painting the outside of the shelter, along with updating indoor and outdoor signage. Be sure to stop by and see the improvements in person!

Two heads are better than one: Paul Calderone, Board President and Chair of the Building and Grounds Committee, inspects a piece of the new shelter sign (above).